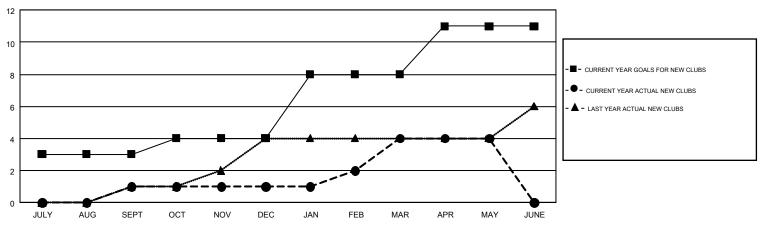

## GMT MONTHLY MEMBERSHIP PROGRESS REPORT

Results as of: 5/31/2019 **LOCATION: FLORIDA** 

Multiple District 35

GMT CA 1

| GMT: CARLTON LLOYD    |               |           |               |  |  |  |  |  |
|-----------------------|---------------|-----------|---------------|--|--|--|--|--|
| Clubs                 |               |           |               |  |  |  |  |  |
| RESULTS FOR 2018-2019 |               |           |               |  |  |  |  |  |
| QUARTER               | NEW CLUB GOAL | NEW CLUBS | DROPPED CLUBS |  |  |  |  |  |
|                       |               |           |               |  |  |  |  |  |
| JULY/AUG/SEPT         | 3             | 1         | 2             |  |  |  |  |  |
| OCT/NOV/DEC           | 1             | 0         | 4             |  |  |  |  |  |
| JAN/FEB/MAR           | 4             | 3         | 0             |  |  |  |  |  |
| APR/MAY/JUNE          | 3             | 0         | 0             |  |  |  |  |  |

## GOALS AND ACTUAL NEW CLUBS CUMULATIVE