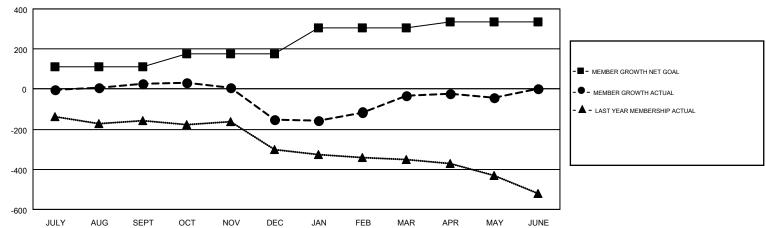

| Members               |                           |                         |                                              |  |  |  |  |  |  |  |
|-----------------------|---------------------------|-------------------------|----------------------------------------------|--|--|--|--|--|--|--|
| RESULTS FOR 2018-2019 |                           |                         |                                              |  |  |  |  |  |  |  |
| QUARTER               | MEMBER GROWTH NET<br>GOAL | MEMBER GROWTH<br>ACTUAL | DROPPED MEMBERS ACTUAL (including transfers) |  |  |  |  |  |  |  |
| JULY/AUG/SEPT         | 110                       | 233                     | 148                                          |  |  |  |  |  |  |  |
| OCT/NOV/DEC           | 65                        | 208                     | 340                                          |  |  |  |  |  |  |  |
| JAN/FEB/MAR           | 130                       | 276                     | 130                                          |  |  |  |  |  |  |  |
| APR/MAY/JUNE          | 30                        | 136                     | 130                                          |  |  |  |  |  |  |  |

## GOALS AND ACTUAL MEMBERS CUMULATIVE

| DROPPED CLUBS: 6 |     | 145 CLUBS OF 233 ADDED 1 OR MORE<br>NEW MEMBERS | GENDER DISTRIBUTION        |                |       |
|------------------|-----|-------------------------------------------------|----------------------------|----------------|-------|
|                  |     |                                                 | MALE                       | 3,020 (55.26%) |       |
|                  |     |                                                 | FEMALE                     | 2,445 (44.74%) |       |
| DROPPED MEMBERS  |     |                                                 |                            |                |       |
| DECEASED         | 82  | CLICK HERE FOR CUMULATIVE MEMBERSHIP DATA       | TOTAL FAMILY UNIT MEMBERS  |                | 1,308 |
| CLUB CANCELLED   | 17  |                                                 | FAMILY MEMBERS PAYING HALF |                |       |
| OTHER            | 649 |                                                 |                            |                | 674   |
| TOTAL            | 748 |                                                 | DOLG                       |                |       |